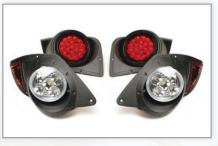

**Light Kits** 

Customize the Cruise with these sealed halogen headlights and taillights.

**Cooler Kit** 

Black roto-molded, single-wall construction with attached flip-up lid. Comfortably holds up to six soft drink cans or four 16.9 oz. water bottles with ice. Easily removed and portable using the attached handle. Comes with all necessary mounting hardware to install on either left or right side. Fits side by side with the Sand Bottle.