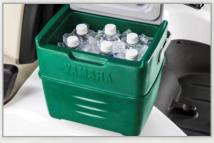

**Light Kits** 

Customize the Cruise with these sealed halogen headlights and taillights.

**Cooler Kit** 

Black roto-molded, single-wall construction with attached flip-up lid. Comfortably holds up to six soft drink cans or four 16.9 oz. water bottles with ice. Easily removed and portable using the attached handle. Comes with all necessary mounting hardware to install on either left or right side. Fits side by side with the Sand Bottle.