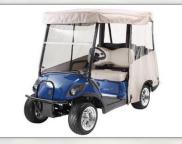

**Rain Cover** 

The Yamaha Over-the-Top Enclosures has been precision engineered for a custom fit for each sun top. Features an over-the-top, trackless style design.