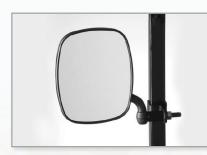

#### **Side Mirror**

The 4-1/8" x 7-3/4" convex mirror comes with 3/4" and 1" bar clamps to fit many golf cart models. Breakaway feature helps eliminate damage. Made with durable ABS plastic. Ball-and-socket joint for easy adjustment. Fits either right or left side.