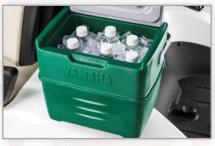

#### **Cooler Kit**

Black roto-molded, single-wall construction with attached flip-up lid. Comfortably holds up to six soft drink cans or four 16.9 oz. water bottles with ice. Easily removed and portable using the attached handle. Comes with all necessary mounting hardware to install on either left or right side. Fits side by side with the Sand Bottle.