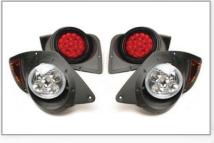

### **Light Kits**

Customize the Cruise with these sealed halogen headlights and taillights.