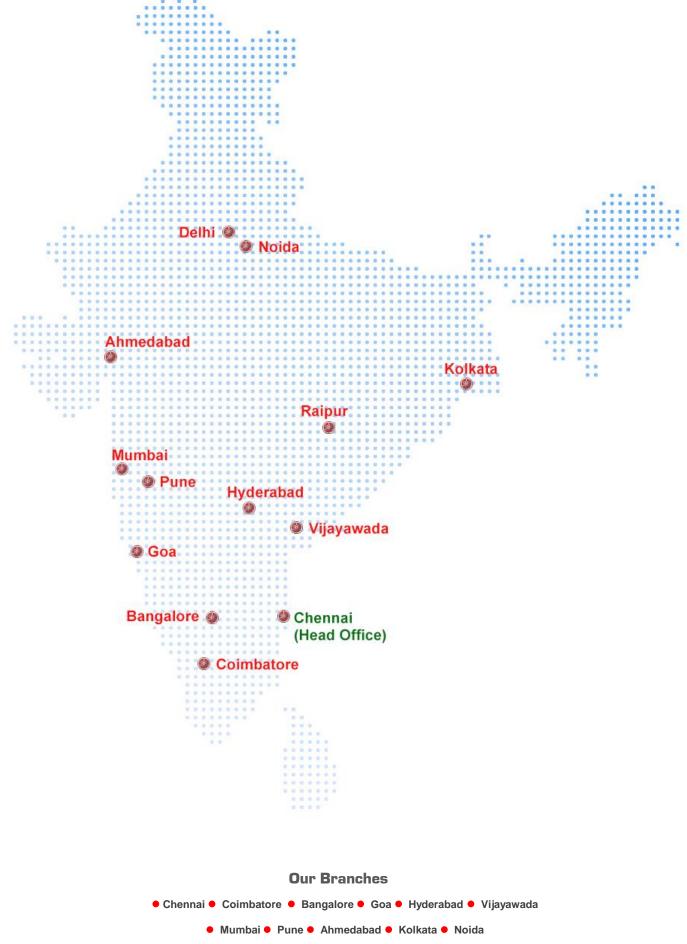

|
| Steering                         | Rack and Pinion                                                                                                                                                                                         |
| Windshield                       | Fold-Down Clear Windshield                                                                                                                                                                              |
| Warranty                         | 1 Year                                                                                                                                                                                                  |

## **SERVICE NETWORK**