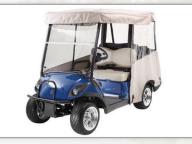

**Rain Cover** 

The Yamaha Over-the-Top Enclosures has been precision engineered for a custom fit for each sun top. Features an over-the-top, trackless style design.