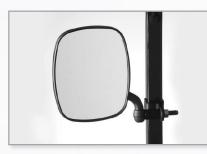

### **Side Mirror**

The 4-1/8" x 7-3/4" convex mirror comes with 3/4" and 1" bar clamps to fit many golf cart models. Breakaway feature helps eliminate damage. Made with durable ABS plastic. Ball-and-socket joint for easy adjustment. Fits either right or left side.