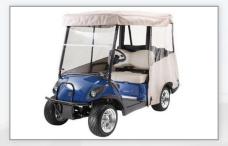

**Rain Cover** 

The Yamaha Over-the-Top Enclosures has been precision engineered for a custom fit for each sun top. Features an over-the-top, trackless style design.

**5 Panel Mirror Kit** 

See everything going on behind you with this sleek style 5-panel rear view mirror kit. Includes all necessary mounting hardware.