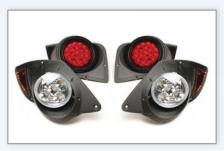

**Light Kits** 

Customize the Cruise with these sealed halogen headlights and taillights.

**Cooler Kit** 

Black roto-molded, single-wall construction with attached flip-up lid. Comfortably holds up to six soft drink cans or four 16.9 oz. water bottles with ice. Easily removed and portable using the attached handle. Comes with all necessary mounting hardware to install on either left or right side. Fits side by side with the Sand Bottle.