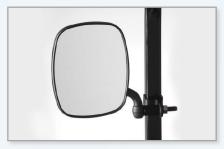

**Light Kits** 

Customize the Cruise with these sealed halogen headlights and taillights.

**Cooler Kit** 

Black roto-molded, single-wall construction with attached flip-up lid. Comfortably holds up to six soft drink cans or four 16.9 oz. water bottles with ice. Easily removed and portable using the attached handle. Comes with all necessary mounting hardware to install on either left or right side. Fits side by side with the Sand Bottle.