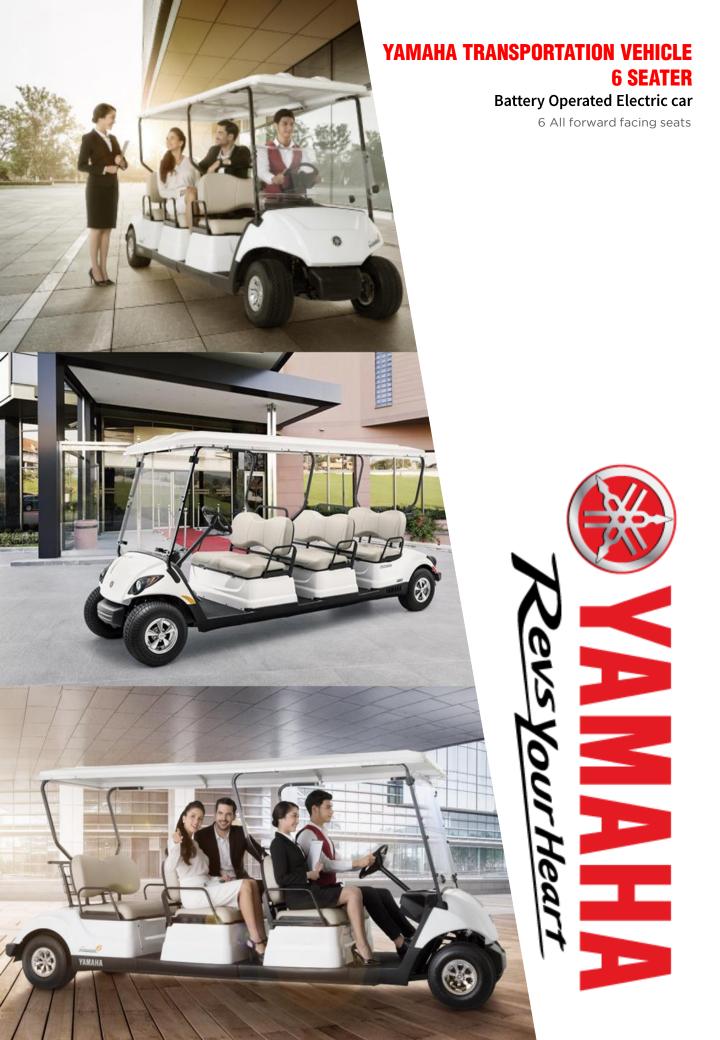

#### **Side Mirror**

The 4-1/8" x 7-3/4" convex mirror comes with 3/4" and 1" bar clamps to fit many golf cart models. Breakaway feature helps eliminate damage. Made with durable ABS plastic. Ball-and-socket joint for easy adjustment. Fits either right or left side.